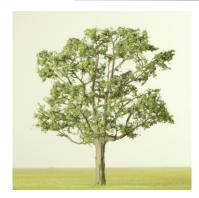

#### **GREEN**

The Summer Greens have 3 shades.

If you would like a single shade, or a particular split in numbers, please specify when ordering.

Most orders of sizes 6mm - 100mm would be supplied from our warehouse and so can often be dispatched on the same day the order is placed.

Sizes 6mm – 35mm have planting spigots as part of the etching, 42mm and above have a planting

\*Please note that colours appear different on screens & printers

LT11006L/M/D Deciduous green tree 6mm LT11009L/M/D Deciduous green tree 9mm LT11012L/M/D Deciduous green tree 12mm LT11015L/M/D Deciduous green tree 15mm LT11018L/M/D Deciduous green tree 18mm LT11025L/M/D Deciduous green tree 25mm LT11030L/M/D Deciduous green tree 30mm LT11035L/M/D Deciduous green tree 35mm LT11042L/M/D Deciduous green tree 42mm

LT11050L/M/D Deciduous green tree 50mm Deciduous green tree 60mm LT11060L/M/D LT11075L/M/D Deciduous green tree 75mm LT11085L/M/D Deciduous green tree 85mm LT11100L/M/D Deciduous green tree 100mm LT11125L/M/D Deciduous green tree 125mm LT11150L/M/D Deciduous green tree 150mm LT11175L/M/D Deciduous green tree 175mm LT11200L/M/D Deciduous green tree 200mm