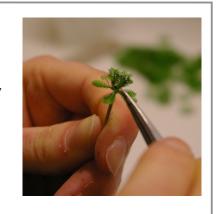

#### **BUILD-A-TREE**

You can now create your own model trees from our armatures and texture colours using our website **Build-a-Tree** tool. The feature puts 2,206 model tree options at your fingertips.

Go to www.modelshop.co.uk/Shop/Build-a-Tree

Choose your TRUNK TYPE only etched brass available at the moment

Select your TRUNK COLOUR (brown - white - fawn)

Select the TRUNK HEIGHT (6 - 200mm)

Select your **FOLIAGE** (46 options - see inside this leaflet)

PLEASE NOTE: There is a one off set up charge added to each order of £12.60 inc VAT

This is our range of stock foliage colours. These can be used on any standard armature using our Build-a-Tree webtool. If you require a specific colour, we have a colour matching service. This requires either a colour sample or a Pantone colour reference. There is a charge for this service.