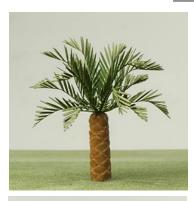

#### STANDARD PALMS

Light Green Palm

Dark Green Palm

Etched palm trees have metal etched fronds and a plastic trunk. The larger scale trees have some detailing on their trunks. Their shape is based upon a Date palm tree.

There are two shades available:

Light green (Pantone 376)

Dark green (Pantone 363)

Both greens are available in the shop. We do keep stock of the green palms in our warehouse, so if you are looking for more than is on display, please speak to a member of staff.

| Light Green | Dark Green | Scale  | <b>Trunk Height</b> | Frond Spread |  |
|-------------|------------|--------|---------------------|--------------|--|
| LT30001     | LT30201    | 1:50   | 250mm               | 110mm        |  |
| LT30002     | LT30202    | 1:75   | 185mm               | 60mm         |  |
| LT30003     | LT30203    | 1:100  | 150mm               | 50mm         |  |
| LT30004     | LT30204    | 1:150  | 125mm               | 35mm         |  |
| LT30005     | LT30205    | 1:200  | 75mm                | 25mm         |  |
| LT30006     | LT30206    | 1:333  | 60mm                | 14mm         |  |
| LT30007     | LT30207    | 1:500  | 37mm                | 12mm         |  |
| LT30011     | LT30211    | 1:750  | 20mm                | 8mm          |  |
| LT30012     | LT30212    | 1:1000 | 15mm                | 6mm          |  |