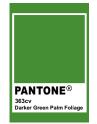

#### STANDARD PALMS

Light Green Palm

Dark Green Palm

Etched palm trees have metal etched fronds and a plastic trunk. The larger scale trees have some detailing on their trunks. Their shape is based upon a Date palm tree.

There are two shades available:

Light green (Pantone 376)

Dark green (Pantone 363)

Both greens are available in the shop. We do keep stock of the green palms in our warehouse, so if you are looking for more than is on display, please speak to a member of staff.