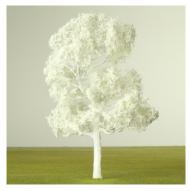

#### **GREEN**

The Summer Greens have 3 shades.

If you would like a single shade, or a particular split in numbers, please specify when ordering.

Most orders of sizes 6mm - 100mm would be supplied from our warehouse and so can often be dispatched on the same day the order is placed.

Sizes 6mm – 35mm have planting spigots as part of the etching, 42mm and above have a planting

\*Please note that colours appear different on screens & printers

LT11006L/M/D Deciduous green tree 6mm LT11009L/M/D Deciduous green tree 9mm LT11012L/M/D Deciduous green tree 12mm LT11015L/M/D Deciduous green tree 15mm LT11018L/M/D Deciduous green tree 18mm LT11025L/M/D Deciduous green tree 25mm LT11030L/M/D Deciduous green tree 30mm LT11035L/M/D Deciduous green tree 35mm LT11042L/M/D Deciduous green tree 42mm

LT11050L/M/D Deciduous green tree 50mm Deciduous green tree 60mm LT11060L/M/D LT11075L/M/D Deciduous green tree 75mm LT11085L/M/D Deciduous green tree 85mm LT11100L/M/D Deciduous green tree 100mm LT11125L/M/D Deciduous green tree 125mm LT11150L/M/D Deciduous green tree 150mm LT11175L/M/D Deciduous green tree 175mm LT11200L/M/D Deciduous green tree 200mm