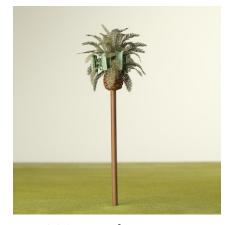

#### STANDARD PALMS

Light Green Palm

Dark Green Palm

Etched palm trees have metal etched fronds and a plastic trunk. The larger scale trees have some detailing on their trunks. Their shape is based upon a Date palm tree.

There are two shades available:

Light green (Pantone 376)

Dark green (Pantone 363)

Both greens are available in the shop. We do keep stock of the green palms in our warehouse, so if you are looking for more than is on display, please speak to a member of staff.

| Light Green | Dark Green | Scale  | <b>Trunk Height</b> | Frond Spread |  |
|-------------|------------|--------|---------------------|--------------|--|
| LT30001     | LT30201    | 1:50   | 250mm               | 110mm        |  |
| LT30002     | LT30202    | 1:75   | 185mm               | 60mm         |  |
| LT30003     | LT30203    | 1:100  | 150mm               | 50mm         |  |
| LT30004     | LT30204    | 1:150  | 125mm               | 35mm         |  |
| LT30005     | LT30205    | 1:200  | 75mm                | 25mm         |  |
| LT30006     | LT30206    | 1:333  | 60mm                | 14mm         |  |
| LT30007     | LT30207    | 1:500  | 37mm                | 12mm         |  |
| LT30011     | LT30211    | 1:750  | 20mm                | 8mm          |  |
| LT30012     | LT30212    | 1:1000 | 15mm                | 6mm          |  |