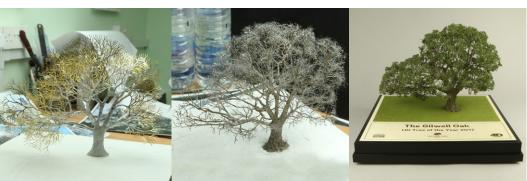

Here at 4D we welcome orders for bespoke projects.

We have the experience of many years of producing trees to the specific requirements of our clients. Whether it is a stylised design, species-specific shape, or an altogether unconventional colouring that is required; we work closely with the client to make sure we deliver what you want.

When setting up a bespoke project there is some information that we require at the beginning:

- Contact details of the person with whom we should liaise with about details
- A picture of the tree that is required
- Colour specifications
- Quantities and Heights (include other dimensions if known)
- Latest deadline you would like the trees by.

After receiving this information, we will develop a quote which must be approved before any production work begins.

To ensure accuracy it is important that the client supplies a suitable colour picture of the tree they wish to be made.

If we are only given a name, our idea of what that tree looks like might differ to the idea the client has.

We can usually produce a sample tree before the order is confirmed. However, this is chargeable if the order does not go ahead or if the specifications are changed.

Please contact the department directly for any other information or enquiries.

You can find examples of bespoke trees we have made for clients all round the world on the following page.

Here is a small selection of the species we have made for customers throughout the world.