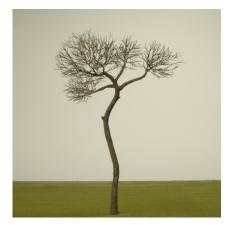

#### **BARE BRANCH**

Also known as 'winter' trees, these can be used in wind tunnels or as a base to be foliated.

The photo etched brass armature is a matt, medium brown colour.

| LT01015 | Bare branch tree 15mm | LT01050 | Bare branch tree 50mm |
|---------|-----------------------|---------|-----------------------|
| LT01018 | Bare branch tree 18mm | LT01060 | Bare branch tree 60mm |
| LT01025 | Bare branch tree 25mm | LT01075 | Bare branch tree 75mm |
| LT01030 | Bare branch tree 30mm |         |                       |
| LT01035 | Bare branch tree 35mm |         |                       |