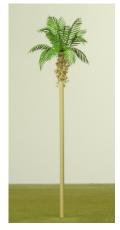

#### STANDARD PALMS

Light Green Palm

Dark Green Palm

Etched palm trees have metal etched fronds and a plastic trunk. The larger scale trees have some detailing on their trunks. Their shape is based upon a Date palm tree.

There are two shades available:

Light green (Pantone 376)

Dark green (Pantone 363)

Both greens are available in the shop. We do keep stock of the green palms in our warehouse, so if you are looking for more than is on display, please speak to a member of staff.

| Light Green | Dark Green | Scale  | <b>Trunk Height</b> | Frond Spread |  |
|-------------|------------|--------|---------------------|--------------|--|
| LT30001     | LT30201    | 1:50   | 250mm               | 110mm        |  |
| LT30002     | LT30202    | 1:75   | 185mm               | 60mm         |  |
| LT30003     | LT30203    | 1:100  | 150mm               | 50mm         |  |
| LT30004     | LT30204    | 1:150  | 125mm               | 35mm         |  |
| LT30005     | LT30205    | 1:200  | 75mm                | 25mm         |  |
| LT30006     | LT30206    | 1:333  | 60mm                | 14mm         |  |
| LT30007     | LT30207    | 1:500  | 37mm                | 12mm         |  |
| LT30011     | LT30211    | 1:750  | 20mm                | 8mm          |  |
| LT30012     | LT30212    | 1:1000 | 15mm                | 6mm          |  |