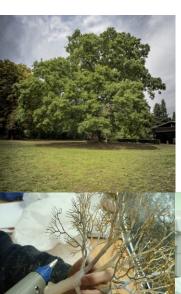

Here at 4D we welcome orders for bespoke projects.

We have the experience of many years of producing trees to the specific requirements of our clients. Whether it is a stylised design, species-specific shape, or an altogether unconventional colouring that is required; we work closely with the client to make sure we deliver what you want.

When setting up a bespoke project there is some information that we require at the beginning:

- Contact details of the person with whom we should liaise with about details
- A picture of the tree that is required
- Colour specifications
- Quantities and Heights (include other dimensions if known)
- Latest deadline you would like the trees by.

After receiving this information, we will develop a quote which must be approved before any production work begins.

To ensure accuracy it is important that the client supplies a suitable colour picture of the tree they wish to be made.

If we are only given a name, our idea of what that tree looks like might differ to the idea the client has.

We can usually produce a sample tree before the order is confirmed. However, this is chargeable if the order does not go ahead or if the specifications are changed.

Please contact the department directly for any other information or enquiries.

You can find examples of bespoke trees we have made for clients all round the world on the following page.

Here is a small selection of the species we have made for customers throughout the world.