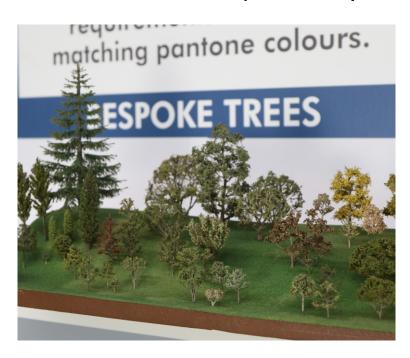

Here at 4D we welcome orders for bespoke projects.

We have the experience of many years of producing trees to the specific requirements of our clients. Whether it is a stylised design, species-specific shape, or an altogether unconventional colouring that is required; we work closely with the client to make sure we deliver what you want.

When setting up a bespoke project there is some information that we require at the beginning:

- Contact details of the person with whom we should liaise with about details
- A picture of the tree that is required
- Colour specifications
- Quantities and Heights (include other dimensions if known)
- Latest deadline you would like the trees by.

After receiving this information, we will develop a quote which must be approved before any production work begins.

To ensure accuracy it is important that the client supplies a suitable colour picture of the tree they wish to be made.

If we are only given a name, our idea of what that tree looks like might differ to the idea the client has.

We can usually produce a sample tree before the order is confirmed. However, this is chargeable if the order does not go ahead or if the specifications are changed.