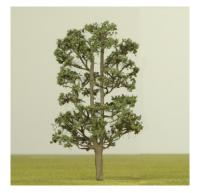

#### **GREEN**

The Summer Greens have 3 shades.

If you would like a single shade, or a particular split in numbers, please specify when ordering.

Most orders of sizes 6mm - 100mm would be supplied from our warehouse and so can often be dispatched on the same day the order is placed.

Sizes 6mm – 35mm have planting spigots as part of the etching, 42mm and above have a planting

\*Please note that colours appear different on screens & printers

LT11006L/M/D Deciduous green tree 6mm LT11009L/M/D Deciduous green tree 9mm LT11012L/M/D Deciduous green tree 12mm LT11015L/M/D Deciduous green tree 15mm LT11018L/M/D Deciduous green tree 18mm LT11025L/M/D Deciduous green tree 25mm LT11030L/M/D Deciduous green tree 30mm LT11035L/M/D Deciduous green tree 35mm LT11042L/M/D Deciduous green tree 42mm

LT11050L/M/D Deciduous green tree 50mm Deciduous green tree 60mm LT11060L/M/D LT11075L/M/D Deciduous green tree 75mm LT11085L/M/D Deciduous green tree 85mm LT11100L/M/D Deciduous green tree 100mm LT11125L/M/D Deciduous green tree 125mm LT11150L/M/D Deciduous green tree 150mm LT11175L/M/D Deciduous green tree 175mm LT11200L/M/D Deciduous green tree 200mm