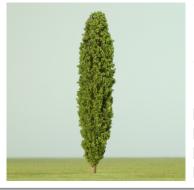

#### **POPLAR**

The Poplar tree, with its distinctive shape, makes it ideal for ornamental landscaping or adding interest to a planting scheme.

This shape of poplar best represents a Lombardy poplar, a fast growing tree commonly used in parks & gardens.

LT20206 Poplar green tree 30mm LT20208 Poplar green tree 42mm LT20210 Poplar green tree 60mm LT20212 Poplar green tree 85mm