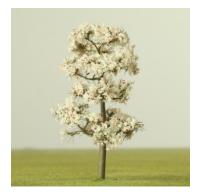

#### CHERRY BLOSSOM

Cherry Blossom foliage is created by mixing several pinks and white textures. This gives the appearance of blossom on a tree.

Small quantities are available from our warehouse, however larger quantities can normally be supplied within 2 – 5 working days.

LT20242 Cherry blossom tree 42mm LT20250 Cherry blossom tree 50mm LT20260 Cherry blossom tree 60mm