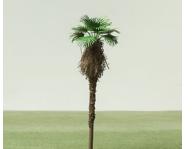

#### STANDARD PALMS

Light Green Palm

Dark Green Palm

Etched palm trees have metal etched fronds and a plastic trunk. The larger scale trees have some detailing on their trunks. Their shape is based upon a Date palm tree.

There are two shades available:

Light green (Pantone 376)

Dark green (Pantone 363)

Both greens are available in the shop. We do keep stock of the green palms in our warehouse, so if you are looking for more than is on display, please speak to a member of staff.

| Light Green | Dark Green | Scale  | <b>Trunk Height</b> | Frond Spread |  |
|-------------|------------|--------|---------------------|--------------|--|
| LT30001     | LT30201    | 1:50   | 250mm               | 110mm        |  |
| LT30002     | LT30202    | 1:75   | 185mm               | 60mm         |  |
| LT30003     | LT30203    | 1:100  | 150mm               | 50mm         |  |
| LT30004     | LT30204    | 1:150  | 125mm               | 35mm         |  |
| LT30005     | LT30205    | 1:200  | 75mm                | 25mm         |  |
| LT30006     | LT30206    | 1:333  | 60mm                | 14mm         |  |
| LT30007     | LT30207    | 1:500  | 37mm                | 12mm         |  |
| LT30011     | LT30211    | 1:750  | 20mm                | 8mm          |  |
| LT30012     | LT30212    | 1:1000 | 15mm                | 6mm          |  |