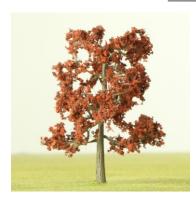

#### **COPPER BEECH**

Copper Beech trees have a very distinctive red/mauve foliage and add great contrast and point of interest to a model.

Comes with a planting pin.

LT16042 Copper Beech tree 42mm LT16050 Copper Beech tree 50mm LT16060 Copper Beech tree 60mm