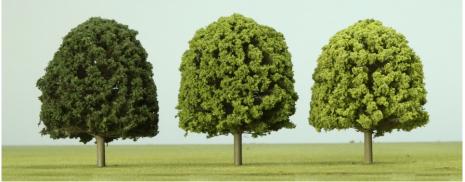

#### **GREEN**

The Summer Greens have 3 shades.

If you would like a single shade, or a particular split in numbers, please specify when ordering.

Most orders of sizes 6mm - 100mm would be supplied from our warehouse and so can often be dispatched on the same day the order is placed.

Sizes 6mm – 35mm have planting spigots as part of the etching, 42mm and above have a planting

\*Please note that colours appear different on screens & printers

LT11006L/M/D Deciduous green tree 6mm LT11009L/M/D Deciduous green tree 9mm LT11012L/M/D Deciduous green tree 12mm LT11015L/M/D Deciduous green tree 15mm LT11018L/M/D Deciduous green tree 18mm LT11025L/M/D Deciduous green tree 25mm LT11030L/M/D Deciduous green tree 30mm LT11035L/M/D Deciduous green tree 35mm LT11042L/M/D Deciduous green tree 42mm

LT11050L/M/D Deciduous green tree 50mm Deciduous green tree 60mm LT11060L/M/D LT11075L/M/D Deciduous green tree 75mm LT11085L/M/D Deciduous green tree 85mm LT11100L/M/D Deciduous green tree 100mm LT11125L/M/D Deciduous green tree 125mm LT11150L/M/D Deciduous green tree 150mm LT11175L/M/D Deciduous green tree 175mm LT11200L/M/D Deciduous green tree 200mm