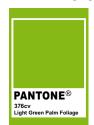

#### STANDARD PALMS

Light Green Palm

Dark Green Palm

Etched palm trees have metal etched fronds and a plastic trunk. The larger scale trees have some detailing on their trunks. Their shape is based upon a Date palm tree.

There are two shades available:

Light green (Pantone 376)

Dark green (Pantone 363)

Both greens are available in the shop. We do keep stock of the green palms in our warehouse, so if you are looking for more than is on display, please speak to a member of staff.