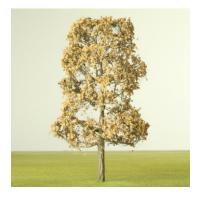

#### **COPPER BEECH**

Copper Beech trees have a very distinctive red/mauve foliage and add great contrast and point of interest to a model.

Comes with a planting pin.

LT16042 Copper Beech tree 42mm LT16050 Copper Beech tree 50mm LT16060 Copper Beech tree 60mm