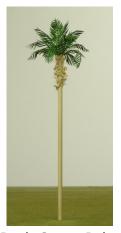

#### STANDARD PALMS

Light Green Palm

Dark Green Palm

Etched palm trees have metal etched fronds and a plastic trunk. The larger scale trees have some detailing on their trunks. Their shape is based upon a Date palm tree.

There are two shades available:

Light green (Pantone 376)

Dark green (Pantone 363)

Both greens are available in the shop. We do keep stock of the green palms in our warehouse, so if you are looking for more than is on display, please speak to a member of staff.

| Light Green | Dark Green | Scale  | <b>Trunk Height</b> | Frond Spread |  |
|-------------|------------|--------|---------------------|--------------|--|
| LT30001     | LT30201    | 1:50   | 250mm               | 110mm        |  |
| LT30002     | LT30202    | 1:75   | 185mm               | 60mm         |  |
| LT30003     | LT30203    | 1:100  | 150mm               | 50mm         |  |
| LT30004     | LT30204    | 1:150  | 125mm               | 35mm         |  |
| LT30005     | LT30205    | 1:200  | 75mm                | 25mm         |  |
| LT30006     | LT30206    | 1:333  | 60mm                | 14mm         |  |
| LT30007     | LT30207    | 1:500  | 37mm                | 12mm         |  |
| LT30011     | LT30211    | 1:750  | 20mm                | 8mm          |  |
| LT30012     | LT30212    | 1:1000 | 15mm                | 6mm          |  |