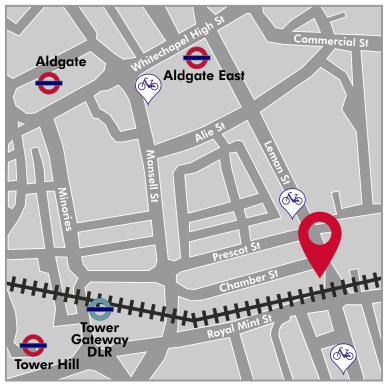

# **4D** HOW TO FIND 4D MODELSHOP

4D modelshop Ltd The Arches 120 Leman Street London E1 8EU

t: +44 (0)20 7264 1288 info@modelshop.co.uk

## BIKE

We have a rack outside our arches. Bike scheme docks on Mansell Street, Leman Street & Dock Street.

## UNDERGROUND

Easy walking distance of several tube lines including East London Line (Whitechapel, Shadwell), Circle (Tower Hill, Aldgate), District (Tower Hill, Aldgate East), Metropolitan (Aldgate) and Hammersmith & City (Aldgate East).

## DLR

Easy walking distance from Tower Gateway.

We are 0.7 mile from Shadwell stations (DLR and London Overground East London line), if you wish to avoid Zone 1 travel charges.

#### BUS

Mansell Street: 15, 25, 42, 78, 100

Braham Street: 205 To

Tower Gateway DLR: RV1

### **TRAIN**

From Waterloo or Paddington take the tube to either Aldgate or Aldgate East. From London Bridge catch the RV1 bus and walk from either Tower Bridge or Tower Gateway.

## CAR

From the north: take the A1, follow all the way to the A501 (City Road), then A1202 (Commercial Road) onto Leman Street (continuation of A1202).

From the M25: take Junction 16, follow the signs for the A40 (West Way) all the way to A501 (City Road), then A1202 (Commercial Road), then onto Leman Street.

## PARKING

On Royal Mint Street or on Leman Street above Prescott Street.